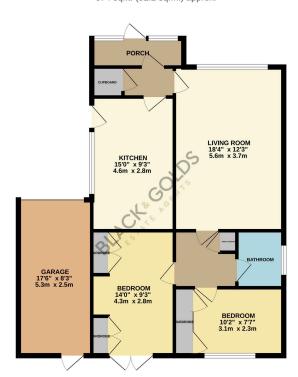

Sales: 0121 249 6207 Lettings: 0121 249 6207

Email: enquiries@blackandgolds.co.uk

## Oldhouse Farm Close, Birmingham, B28 0XZ

Offers In Region Of £325,000











BLACK AND GOLDS ESTATE AGENTS are pleased to offer for sale this two bedroom detached bungalow situated in this lovely location in Hall green, CHAIN FREE!







Email: enquiries@blackandgolds.co.uk

## BLACK GOLDS ESTATE AGENTS

## **Key Features**

- A Two Bedroom Detached Bungalow
- · Breakfast Kitchen
- · Gas Central Heating
- · Off Road Parking
- · Rear Garden

- Living Room
- · Family Bathroom
- · Double Glazing
- Garage
- · Viewings Recommended

GROUND FLOOR 874 sq.ft. (81.2 sq.m.) approx.







**OnTheMarket**